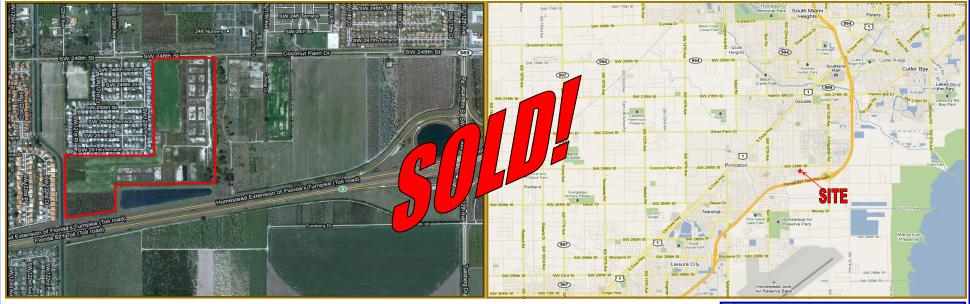

\$4,700,000

SW 248TH ST., SOUTHEASTERN MIAMI-DADE COUNTY

## 55.6+/- ACRES UNIMPROVED RESIDENTIAL VACANT LAND PREVIOUSLY APPROVED FOR 334 RESIDENTIAL UNITS

## Features include:

- 55.6+/- Acres
- 334 Units (221 SFR/113 TH)
- Also known as "Hemingway Point"
- Zoning is PAD, Planned Area Development
- Future Land Use is LDR, Low Density Residential with density of 2.5 - 6 DU/Acre
- Located within the Urban Services Boundary
- Property consists of two adjacent parcels (30-6925-000-0050 & 30-6925-000+0052