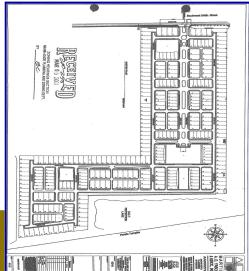

## 55.6+/- ACRES UNIMPROVED RESIDENTIAL VACANT LAND PREVIOUSLY APPROVED FOR 334 RESIDENTIAL UNITS

## Features include:

- 55.6+/- Acres
- 334 Units (221 SFR/113 TH)
- Also known as "Hemingway Point"
- Zoning is PAD, Planned Area Development
- Future Land Use is LDR, Low Density Residential with density of 2.5 - 6 DU/Acre
- Located within the Urban Services Boundary
- Property consists of two adjacent parcels (30-6925-000-0050 & 30-6925-000+0052