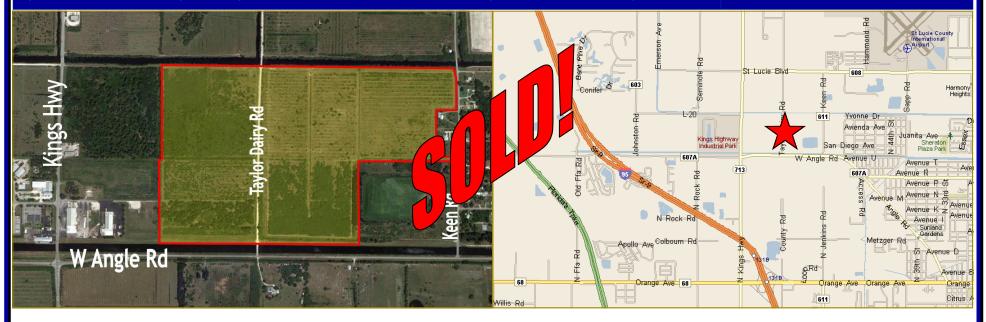

# VACANT LAND FOR SALE

\$1,000,000

N/SIDE OF ANGLE RD, JUST E/OF KINGS HWY NEAR FT PIERCE, ST LUCIE COUNTY, FL

## 170.31+/- ACRES OF UNIMPROVED VACANT LAND LOCATED NEAR FT PIERCE IN UNINCORPORATED ST LUCIE COUNTY

## Other pertinent information:

- Previously Referred to as "Grand Reserve"
- Seven assembled parcels containing 170.31+/- Acres
- Site is bisected by Taylor Dairy Road

- Zoning is AR, Agricultural Residential (100.5 Ac) & AG-1, Agricultural (68.75 Ac), both with 1 DU/Acre Density; and ROW (1.06 Ac)
- Future Land Use is TVC Town, Villages, Countryside