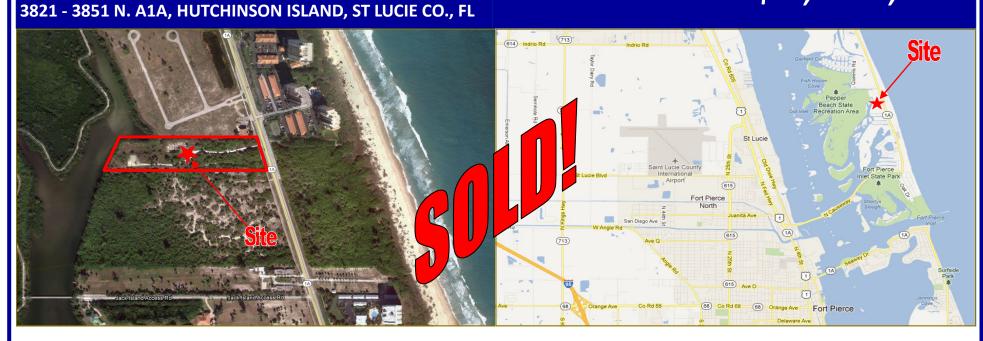

## **RESIDENTIAL LAND FOR SALE**

## \$1,000,000

TWO PARCELS TOTALING 6.713+/- ACRES OF VACANT LAND LOCATED ON THE WEST SIDE OF N. A1A, PREVIOUSLY INTENDED TO BE DEVELOPED AS A 44-UNIT TOWNHOME/CONDO COMMUNITY

Features include:

- 6.713 Total Acres
- 4.538 Developable Acres
- Potential for up to 44 Units
- Zoning is HIRD, Hutchinson Island Residential District
- Future Land Use is RM Residential Medium
- Site is "Raw Land"; previous SFR improvements have been demolished and removed
- Site is well located on the west side of N. A1A, approximately one mile north of the Causeway