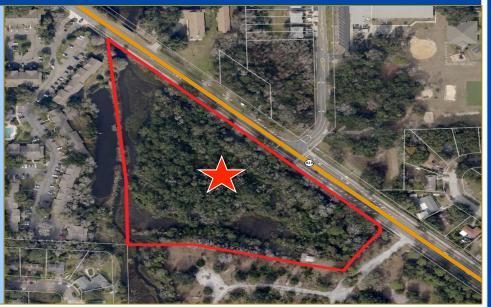

# REDUCED TO \$795,000

\$895,000

7.12± ACRES OF VACANT LAND LOCATED ON THE SOUTHWEST SIDE OF SR-A1A DIRECTLY ACROSS FROM SHANGRI-LA DRIVE, NORTHWEST FROM MAYPORT ROAD AND SOUTH OF WONDERWOOD DRIVE, CITY OF JACKSONVILLE, DUVAL COUNTY, FL

### Other pertinent information:

- There is 2.99± Acres of wetlands along with a 0.8± Acre "tidal ditch" leaving 4.74± Acres of buildable uplands.
- Zoning is PUD; FLU is MDR, Medium Density Residential