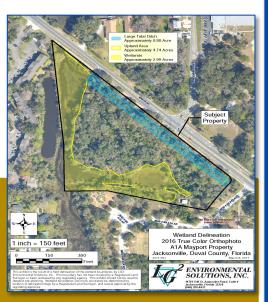

### Other pertinent information:

- There is 2.99± Acres of wetlands along with a 0.8± Acre "tidal ditch" leaving 4.74± Acres of buildable uplands.
- Zoning is PUD; FLU is MDR, Medium Density Residential