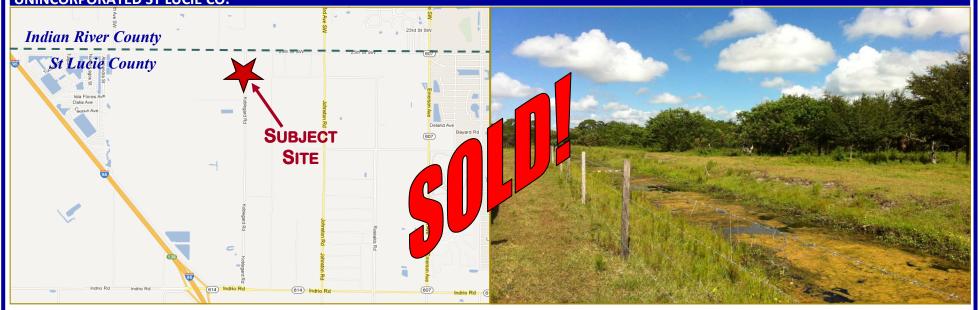

## AGRICULTURAL LAND FOR SALE

\$750,000

EAST & WEST SIDES KOBLEGARD RD., JUST SOUTH OF 25TH ST AND 2.5 MI. NORTH OF INDRIO RD., UNINCORPORATED ST LUCIE CO.

ASSEMBLAGE OF FIVE PARCELS TOTALING 140.65+/- ACRES OF AGRICULTURAL LAND CURRENTLY UTILIZED AS CATTLE GRAZING, LOCATED IN UNINCORPORATED ST. LUCIE COUNTY, FL

## Other pertinent information:

- Bank-Owned; Being sold "As-Is, Where-Is"
- Zoning is AG-1, Agricultural
- Future Land Use is TVC, Towns, Villages & Countryside
- The site is currently fenced for cattle grazing, but was previously operated as a citrus grove.
- The site is bisected by Koblegard Rd., with 74.83 Acres on the west side and 65.82 Acres on the east side.
- Water source: 2 flow wells on site (one east of Koblegard Rd and one west of Koblegard Rd, in close proximity to entry gates). Entire consumptive use permit for agricultural irrigation is expired/canceled.
- Low real estate tax liability with current agricultural exemption in place.