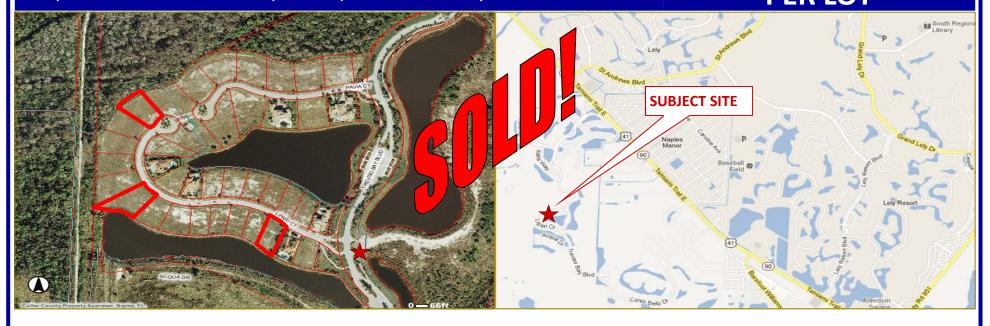

## TREVISO BAY DEVELOPED LOTS FOR SALE

\$225,000 - \$275,000 PER LOT

9635, 9655 & 9683 LIPARI COURT, NAPLES, COLLIER COUNTY, FL

THREE (3) DEVELOPED ESTATE LOTS WITHIN "TREVISO BAY" LOCATED ON THE WEST SIDE OF US-41, SOUTH OF CR-864 IN UNINCORPORATED COLLIER COUNTY, FL

Other pertinent information:

- Bank-Owned
- Zoning is PUD, Planned Unit Development
- Future Land Use is Urban Residential
- Lots 14, 19 & 26 are located in the "Lipari" pod within the Treviso Bay Master Planned, golf course community
- Estate size lots are fully developed and ready for vertical construction
- Lot sizes in this pod are generally 1/2-acre or greater in size