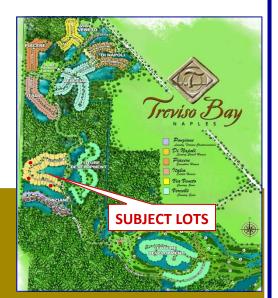

## TREVISO BAY DEVELOPED LOTS FOR SALE

\$225,000 - \$275,000 PER LOT

9635, 9655 & 9683 LIPARI COURT, NAPLES, COLLIER COUNTY, FL

THREE (3) DEVELOPED ESTATE LOTS WITHIN "TREVISO BAY" LOCATED ON THE WEST SIDE OF US-41, SOUTH OF CR-864 IN UNINCORPORATED COLLIER COUNTY, FL

Other pertinent information:

- Bank-Owned
- Zoning is PUD, Planned Unit Development
- Future Land Use is Urban Residential
- Lots 14, 19 & 26 are located in the "Lipari" pod within the Treviso Bay Master Planned, golf course community
- Estate size lots are fully developed and ready for vertical construction
- Lot sizes in this pod are generally 1/2-acre or greater in size